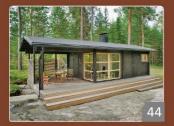

# Prefabricated Houses and Villas

# Aramesh Plan1:

- Use of UPVC doors and windows (top brands in the country).
- Two, three or four windows of 11 meters and above, along with Lordrape curtains and guards. (According to the customer's desire).
- The possibility of implementing the inner cover of the body and the roof from waterproof fiberglass.
- •MDF or waterproof PVC in different designs.
- The possibility of installing metal protection for window and cooler doors.
- The possibility of installing an anti-theft door.
- The possibility of implementing and installing solar panels to generate electricity.

 The possibility of separating the room within 2.5 and 3 meters and above for each design.

**Dimensions:** From 20 square meters and above and according to the designed plan and requested specifications.

# Prefabricated Houses and Villas

Order from you design, offer, build and deliver from us

New villas in projects and complexes with various applications

44

Dear managers,

Do you know that 30 new portable structures are transported with only a trailer?