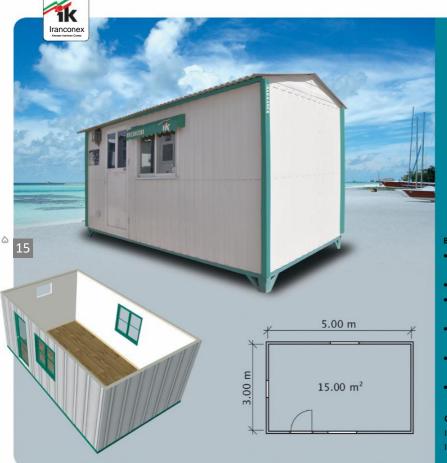

# **Caretaker Guard Kiosks**

# Aramesh plan 1:

- •It has a door with dimensions of 80 x 186 cm
- •Two, three or four windows of 181 meters above, along with the protection and curtains of the fire extinguisher
- •The inner cover of the body and roof is made of waterproof PVC material
- The possibility of installing metal protection for window and cooler doors

# Aramesh plan 2:

- •It has a door with dimensions of 80 x 186 cm
- •Two, three or four windows, 181 meters and above
- The inner cover of the body and roof is made of waterproof PVC material

You can be seen from anywhere