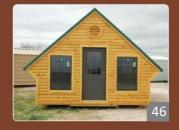

# Prefabricated Houses and Villas

# Aramesh Plan1:

- Use of UPVC doors and windows (top brands in the country).
- Two, three or four windows of 11 meters and above, along with Lordrape curtains and guards. (According to the customer's desire).
- The possibility of implementing the inner cover of the body and the roof from waterproof fiberglass.
- •MDF or waterproof PVC in different designs.
- The possibility of installing metal protection for window and cooler doors.
- The possibility of installing an anti-theft door.
- The possibility of implementing and installing solar panels to generate electricity.

 The possibility of separating the room within 2.5 and 3 meters and above for each design.

**Dimensions:** From 20 square meters and above and according to the designed plan and requested specifications.