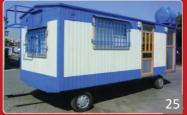

# Caravans and mobile homes

# Aramesh plan 1:

- olt has a door with dimensions of 80 x 186 cm
- •Two, three or four windows of 11 meters and above, along with Lordrape curtains and guards.
- •The inner cover of the body and roof is made of waterproof PVC material
- •The possibility of installing metal protection for window and cooler doors

# Aramesh plan 2:

- olt has a door with dimensions of 80 x 186 cm
- •Two, three or four windows, 181 meters and above
- •The inner cover of the body and roof is made of waterproof PVC material

The possibility of separating the room within 2.5 and 3 meters for both plans