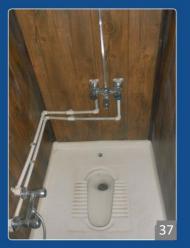

# **Bathroom equipment:**

- •Anti-scratch and unbreakable waterproof ceramic floor with new toilet bowl
- •Toilet walls made of waterproof PVC
- •The service door is made of heavy aluminum Arak and furnace epoxy
- •Hot and cold-water piping, lever valves and all steel mesh hose