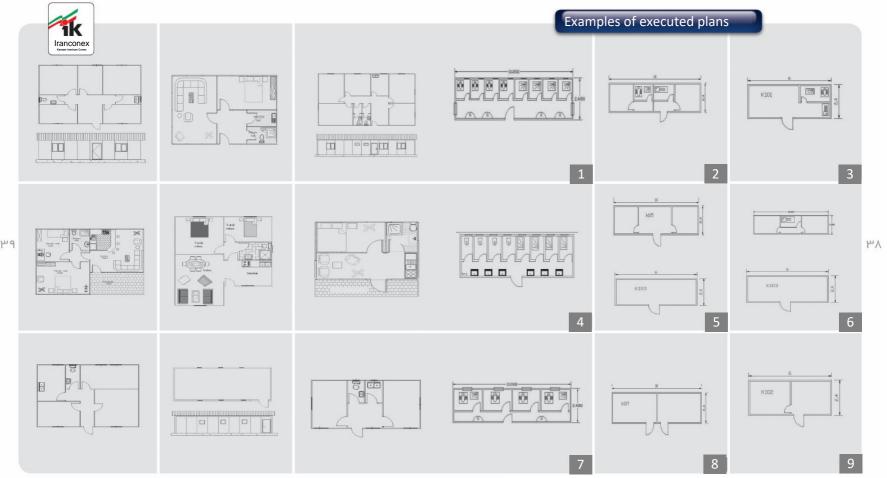

# **Construction Steps**

- 1—The design is defined in the first phase of the design and plans and the details of the implementation are determined.
- 2—Designing the skeleton of the entire structures is designed by special software and its file is ready to be produced.
- 3-The machine produces each piece of each panel separately and carves its specifications and position on it to avoid any errors during assembly.
- 4–The individual parts of each member are produced according to its position in the panel with special specifications such as cutting length and required punches.
- 5-The assembly stage is usually done at the factory site after the production of the parts.
- 6-Transportation Completed panels are transported to the construction site
- 7–Fabrication of the skeleton after the evacuation of the panels in the desired location for quick installation and then installed in their place easily and at high speed
- 8-After the installation of the skeleton is finished, the installations and other items are carried out by the appropriate and consistent materials of the work