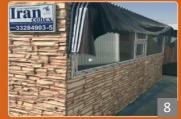

# **Caretaker Guard Kiosks**

# Aramesh plan 1:

- •It has a door with dimensions of 80 x 186 cm
- •Two, three or four windows of 181 meters above, along with the protection and curtains of the fire extinguisher
- •The inner cover of the body and roof is made of waterproof PVC material
- The possibility of installing metal protection for window and cooler doors

# Aramesh plan 2:

- •It has a door with dimensions of 80 x 186 cm
- •Two, three or four windows, 181 meters and above
- The inner cover of the body and roof is made of waterproof PVC material

You can be seen from anywhere