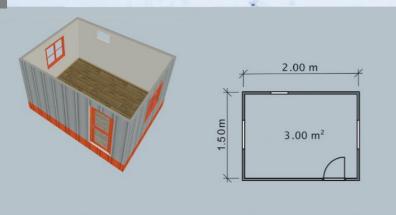

Dimensions
1.2 \* 1.2
1.5 \* 1.5
1.5 \* 1.5
2 \* 1.5
2 \* 2
1.5 \* 2
2.5 \* 2.5
3 \* 2
3 \* 3
3 \* 2.5
4 \* 2
4 \* 3