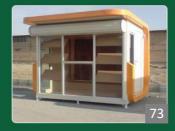

# **Caretaker Guard Kiosks**

# Aramesh plan 1:

- •It has a door with dimensions of 80 x 186 cm
- •Two, three or four windows of 181 meters above, along with the protection and curtains of the fire extinguisher
- •The inner cover of the body and roof is made of waterproof PVC material
- The possibility of installing metal protection for window and cooler doors

# Aramesh plan 2:

- •It has a door with dimensions of 80 x 186 cm
- •Two, three or four windows, 181 meters and above
- The inner cover of the body and roof is made of waterproof PVC material

You can be seen from anywhere