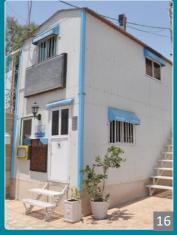

# Prefabricated Houses and Villas

# Aramesh Plan1:

- Use of UPVC doors and windows (top brands in the country).
- Two, three or four windows of 11 meters and above, along with Lordrape curtains and guards. (According to the customer's desire).
- The possibility of implementing the inner cover of the body and the roof from waterproof fiberglass.
- •MDF or waterproof PVC in different designs.
- The possibility of installing metal protection for window and cooler doors.
- The possibility of installing an anti-theft door.
- The possibility of implementing and installing solar panels to generate electricity.

 The possibility of separating the room within 2.5 and 3 meters and above for each design.

**Dimensions:** From 20 square meters and above and according to the designed plan and requested specifications.