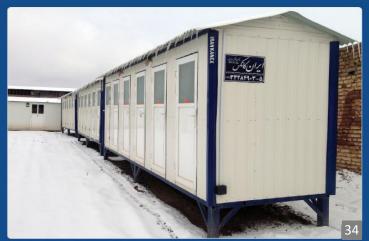

# Caravans and mobile homes

# Aramesh plan 1:

- olt has a door with dimensions of 80 x 186 cm
- •Two, three or four windows of 11 meters and above, along with Lordrape curtains and guards.
- •The inner cover of the body and roof is made of waterproof PVC material
- •The possibility of installing metal protection for window and cooler doors

# Aramesh plan 2:

- olt has a door with dimensions of 80 x 186 cm
- •Two, three or four windows, 181 meters and above
- •The inner cover of the body and roof is made of waterproof PVC material

The possibility of separating the room within 2.5 and 3 meters for both plans

# **Bathroom equipment:**

- •Anti-scratch and unbreakable waterproof ceramic floor with new toilet bowl
- •Toilet walls made of waterproof PVC
- •The service door is made of heavy aluminum Arak and furnace epoxy
- •Hot and cold-water piping, lever valves and all steel mesh hose

•Kenji pedestal vanity with net placing soupe, and mirror

•Electric fan

# kitchen appliances:

- •Open one to two meters
- First class sink and cabinet
- Hot and cold piping and lever valves
- Mesh cabinet drainer for placing dishes
- Dishwashing liquid container

# Other equipment:

- Telephonic or scientific shower with first-class lever valves for the bathroom.
- •If you need interior decoration or equipment such as bed, library, wardrobe, table and chair, we announce our readiness.