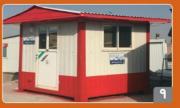

# Engineering Administrative Conex

# Aramesh plan 1:

- •It has a door with dimensions of 80 x 186 cm
- Two, three or four windows of 181 meters above, along with Lordrape curtains and guards.
- •The inner cover of the body and roof is made of waterproof PVC material
- $\bullet\mbox{The possibility of installing metal protection for window and cooler doors$

### Aramesh plan 2

- •It has a door with dimensions of 80 x 186 cm
- •Two, three or four windows 181 meters and above
- •The inner cover of the body and roof is made of waterproof PVC material

The possibility of separating the room within 2.5 and 3 meters for both plans