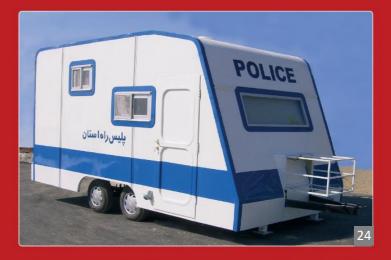

For the use of the Red Crescent - Emergency - Police Force mobile structures In use and reassembly for different places.

Office and Engineering Structure with any application

Mobile police convoy with the use of road and emergency transportation of Red Crescent stores and fast food.