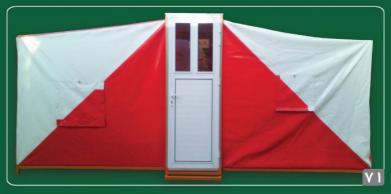

# Caravans and mobile homes

# Aramesh plan 1:

- olt has a door with dimensions of 80 x 186 cm
- •Two, three or four windows of 11 meters and above, along with Lordrape curtains and guards.
- •The inner cover of the body and roof is made of waterproof PVC material
- •The possibility of installing metal protection for window and cooler doors

# Aramesh plan 2:

- olt has a door with dimensions of 80 x 186 cm
- •Two, three or four windows, 181 meters and above
- •The inner cover of the body and roof is made of waterproof PVC material

The possibility of separating the room within 2.5 and 3 meters for both plans