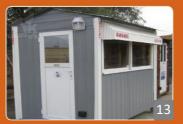

# **Caretaker Guard Kiosks**

# Aramesh plan 1:

- •It has a door with dimensions of 80 x 186 cm
- •Two, three or four windows of 181 meters above, along with the protection and curtains of the fire extinguisher
- •The inner cover of the body and roof is made of waterproof PVC material
- The possibility of installing metal protection for window and cooler doors

# Aramesh plan 2:

- •It has a door with dimensions of 80 x 186 cm
- •Two, three or four windows, 181 meters and above
- The inner cover of the body and roof is made of waterproof PVC material

You can be seen from anywhere