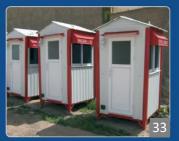

# **Caretaker Guard Kiosks**

# Aramesh plan 1:

- •It has a door with dimensions of 80 x 186 cm
- •Two, three or four windows of 181 meters above, along with the protection and curtains of the fire extinguisher
- •The inner cover of the body and roof is made of waterproof PVC material
- The possibility of installing metal protection for window and cooler doors

# Aramesh plan 2:

- •It has a door with dimensions of 80 x 186 cm
- •Two, three or four windows, 181 meters and above
- The inner cover of the body and roof is made of waterproof PVC material

You can be seen from anywhere