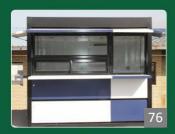

# **Caretaker Guard Kiosks**

# Aramesh plan 1:

- •It has a door with dimensions of 80 x 186 cm
- •Two, three or four windows of 181 meters above, along with the protection and curtains of the fire extinguisher
- •The inner cover of the body and roof is made of waterproof PVC material
- The possibility of installing metal protection for window and cooler doors

# Aramesh plan 2:

- •It has a door with dimensions of 80 x 186 cm
- •Two, three or four windows, 181 meters and above
- The inner cover of the body and roof is made of waterproof PVC material

You can be seen from anywhere