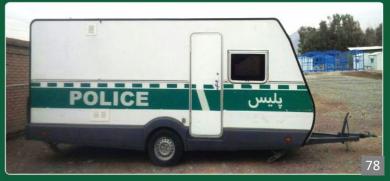

For the use of the Red Crescent - Emergency - Police Force mobile structures In use and reassembly for different places.

Office and Engineering Structure with any application

Mobile police convoy with the use of road and emergency transportation of Red Crescent stores and fast food.