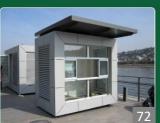

# **Caretaker Guard Kiosks**

# Aramesh plan 1:

- •It has a door with dimensions of 80 x 186 cm
- •Two, three or four windows of 181 meters above, along with the protection and curtains of the fire extinguisher
- •The inner cover of the body and roof is made of waterproof PVC material
- The possibility of installing metal protection for window and cooler doors

# Aramesh plan 2:

- •It has a door with dimensions of 80 x 186 cm
- •Two, three or four windows, 181 meters and above
- The inner cover of the body and roof is made of waterproof PVC material

You can be seen from anywhere