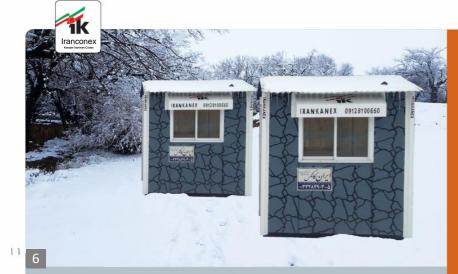

# **Caretaker Guard Kiosks**

# Aramesh plan 1:

- •It has a door with dimensions of 80 x 186 cm
- •Two, three or four windows of 181 meters above, along with the protection and curtains of the fire extinguisher
- •The inner cover of the body and roof is made of waterproof PVC material
- The possibility of installing metal protection for window and cooler doors

# Aramesh plan 2:

- •It has a door with dimensions of 80 x 186 cm
- •Two, three or four windows, 181 meters and above
- The inner cover of the body and roof is made of waterproof PVC material

You can be seen from anywhere