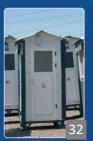

# **Caretaker Guard Kiosks**

# Aramesh plan 1:

- •It has a door with dimensions of 80 x 186 cm
- •Two, three or four windows of 181 meters above, along with the protection and curtains of the fire extinguisher
- •The inner cover of the body and roof is made of waterproof PVC material
- The possibility of installing metal protection for window and cooler doors

# Aramesh plan 2:

- •It has a door with dimensions of 80 x 186 cm
- •Two, three or four windows, 181 meters and above
- The inner cover of the body and roof is made of waterproof PVC material

You can be seen from anywhere