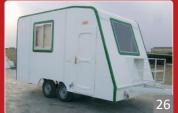

# Caravans and mobile homes

# Aramesh plan 1:

- olt has a door with dimensions of 80 x 186 cm
- •Two, three or four windows of 11 meters and above, along with Lordrape curtains and guards.
- •The inner cover of the body and roof is made of waterproof PVC material
- •The possibility of installing metal protection for window and cooler doors

# Aramesh plan 2:

- olt has a door with dimensions of 80 x 186 cm
- •Two, three or four windows, 181 meters and above
- •The inner cover of the body and roof is made of waterproof PVC material

The possibility of separating the room within 2.5 and 3 meters for both plans