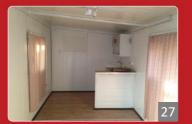

# **Kitchen Appliances:**

- •Open one to two meters
- •First class sink and cabinet
- •Hot and cold piping and lever valves for cabinet drains
- Net for placing dishes
- •Dishwashing liquid container