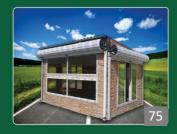

# Engineering Administrative Conex

# Aramesh plan 1:

- •It has a door with dimensions of 80 x 186 cm
- Two, three or four windows of 181 meters above, along with Lordrape curtains and guards.
- •The inner cover of the body and roof is made of waterproof PVC material
- $\bullet\mbox{The possibility of installing metal protection for window and cooler doors$

### Aramesh plan 2

- •It has a door with dimensions of 80 x 186 cm
- •Two, three or four windows 181 meters and above
- •The inner cover of the body and roof is made of waterproof PVC material

The possibility of separating the room within 2.5 and 3 meters for both plans