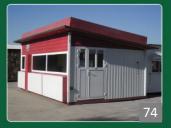

# Engineering Administrative Conex

# Aramesh plan 1:

- •It has a door with dimensions of 80 x 186 cm
- Two, three or four windows of 181 meters above, along with Lordrape curtains and guards.
- •The inner cover of the body and roof is made of waterproof PVC material
- $\bullet\mbox{The possibility of installing metal protection for window and cooler doors$

### Aramesh plan 2

- •It has a door with dimensions of 80 x 186 cm
- •Two, three or four windows 181 meters and above
- •The inner cover of the body and roof is made of waterproof PVC material

The possibility of separating the room within 2.5 and 3 meters for both plans