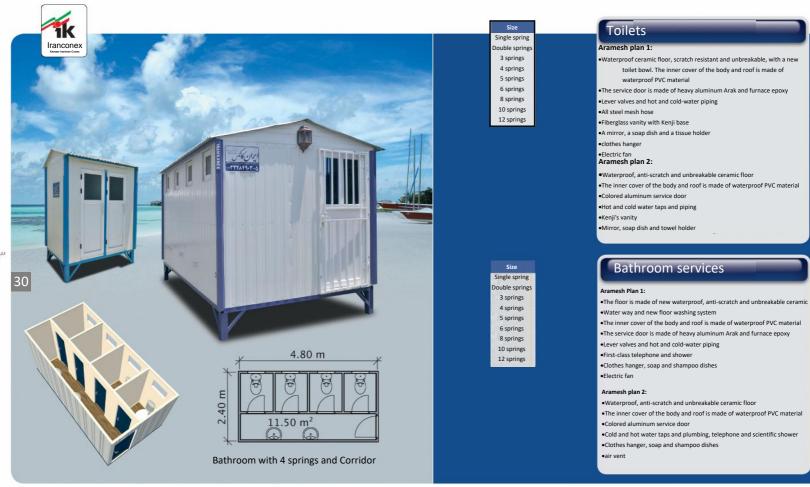

# **Bathroom Equipment:**

- •Waterproof, anti-scratch and unbreakable ceramic floor with a new toilet bowl.
- •Toilet walls made of waterproof PVC
- •The service door is made of heavy aluminum

  Arak and furnace epoxy
- Hot and cold-water piping, lever valves and all steel mesh hose
- •Kenji pedestal vanity with net for placing soup, and mirror
- •Electric fan

# **Bathroom equipment:**

- •Anti-scratch and unbreakable waterproof ceramic floor with new toilet bowl
- •Toilet walls made of waterproof PVC
- •The service door is made of heavy aluminum Arak and furnace epoxy
- •Hot and cold-water piping, lever valves and all steel mesh hose

•Kenji pedestal vanity with net placing soupe, and mirror

•Electric fan

Quality in social environments and construction projects and public uses

Toilets and bathrooms for all projects with complete and portable equipment and according to the number of people