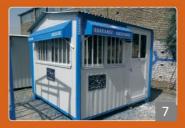

# **Caretaker Guard Kiosks**

# Aramesh plan 1:

- •It has a door with dimensions of 80 x 186 cm
- •Two, three or four windows of 181 meters above, along with the protection and curtains of the fire extinguisher
- •The inner cover of the body and roof is made of waterproof PVC material
- The possibility of installing metal protection for window and cooler doors

# Aramesh plan 2:

- •It has a door with dimensions of 80 x 186 cm
- •Two, three or four windows, 181 meters and above
- The inner cover of the body and roof is made of waterproof PVC material

You can be seen from anywhere