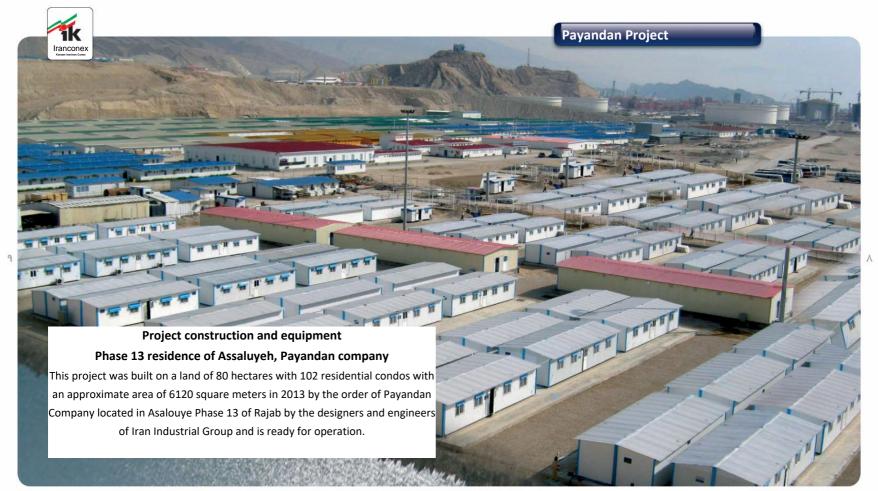

he international standard calculation table and using 2 cm polyethylene foam without Bubble 2 layers.

**Door and window:** heavy colored aluminum, Arak furnace epoxy, with installation of water-proof fiberglass gutters. Electrical wiring and channeling inside the duct 2 to 4 cm.

**Lighting:** Fluorescent or moonlight of low-consumption grade 1 Iranian design (crystal, if ordered, install chandeliers or low-consumption lights, install switches and sockets and electricity and telephone of grade 1 type.

**Facilities:** hot and cold-water piping and faucets equipped with new systems inside the condo **Decorations:** All products are equipped with fiberglass awnings and gutters, and for greater strength and beauty, fiberglass waterproof frames are installed on the frames of all structures.





Dimensions
1.2 \* 1.2
1.5 \* 1.5
1.5 \* 1.5
2 \* 1.5
2 \* 2
1.5 \* 2
2.5 \* 2.5
3 \* 2
3 \* 3
3 \* 2.5
4 \* 2
4 \* 3

# **Caretaker Guard Kiosks**

# Aramesh plan 1:

- •It has a door with dimensions of 80 x 186 cm
- •Two, three or four windows of 181 meters above, along with the protection and curtains of the fire extinguisher
- •The inner cover of the body and roof is made of waterproof PVC material
- The possibility of installing metal protection for window and cooler doors

# Aramesh plan 2:

- •It has a door with dimensions of 80 x 186 cm
- •Two, three or four windows, 181 meters and above
- The inner cover of the body and roof is made of waterproof PVC material







You can be seen from anywhere

114





















Our ability is your tranquility



| Dime | ensions |
|--