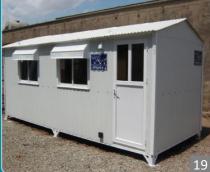

# **Caretaker Guard Kiosks**

# Aramesh plan 1:

- •It has a door with dimensions of 80 x 186 cm
- •Two, three or four windows of 181 meters above, along with the protection and curtains of the fire extinguisher
- •The inner cover of the body and roof is made of waterproof PVC material
- The possibility of installing metal protection for window and cooler doors

# Aramesh plan 2:

- •It has a door with dimensions of 80 x 186 cm
- •Two, three or four windows, 181 meters and above
- The inner cover of the body and roof is made of waterproof PVC material

You can be seen from anywhere

In any use in every place in Iran

17

19