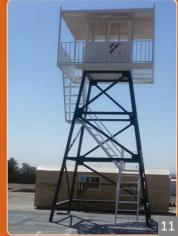

For the use of the Red Crescent - Emergency - Police Force mobile structures In use and reassembly for different places.

Office and Engineering Structure with any application

Mobile police convoy with the use of road and emergency transportation of Red Crescent stores and fast food.