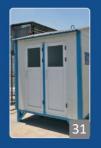

# Engineering Administrative Conex

# Aramesh plan 1:

- •It has a door with dimensions of 80 x 186 cm
- Two, three or four windows of 181 meters above, along with Lordrape curtains and guards.
- •The inner cover of the body and roof is made of waterproof PVC material
- $\bullet\mbox{The possibility of installing metal protection for window and cooler doors$

### Aramesh plan 2

- •It has a door with dimensions of 80 x 186 cm
- •Two, three or four windows 181 meters and above
- •The inner cover of the body and roof is made of waterproof PVC material

The possibility of separating the room within 2.5 and 3 meters for both plans