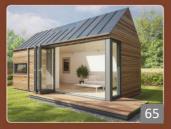

# Prefabricated Houses and Villas

# Aramesh Plan1:

- Use of UPVC doors and windows (top brands in the country).
- Two, three or four windows of 11 meters and above, along with Lordrape curtains and guards. (According to the customer's desire).
- The possibility of implementing the inner cover of the body and the roof from waterproof fiberglass.
- •MDF or waterproof PVC in different designs.
- The possibility of installing metal protection for window and cooler doors.
- The possibility of installing an anti-theft door.
- The possibility of implementing and installing solar panels to generate electricity.

 The possibility of separating the room within 2.5 and 3 meters and above for each design.

**Dimensions:** From 20 square meters and above and according to the designed plan and requested specifications.