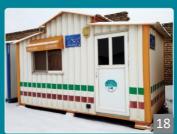

# **Caretaker Guard Kiosks**

# Aramesh plan 1:

- •It has a door with dimensions of 80 x 186 cm
- •Two, three or four windows of 181 meters above, along with the protection and curtains of the fire extinguisher
- •The inner cover of the body and roof is made of waterproof PVC material
- The possibility of installing metal protection for window and cooler doors

# Aramesh plan 2:

- •It has a door with dimensions of 80 x 186 cm
- •Two, three or four windows, 181 meters and above
- The inner cover of the body and roof is made of waterproof PVC material

You can be seen from anywhere