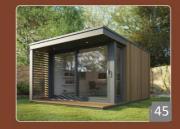

# Prefabricated Houses and Villas

# Aramesh Plan1:

- Use of UPVC doors and windows (top brands in the country).
- Two, three or four windows of 11 meters and above, along with Lordrape curtains and guards. (According to the customer's desire).
- The possibility of implementing the inner cover of the body and the roof from waterproof fiberglass.
- •MDF or waterproof PVC in different designs.
- The possibility of installing metal protection for window and cooler doors.
- The possibility of installing an anti-theft door.
- The possibility of implementing and installing solar panels to generate electricity.

 The possibility of separating the room within 2.5 and 3 meters and above for each design.

**Dimensions:** From 20 square meters and above and according to the designed plan and requested specifications.

# Iranconex Karaan harihan Gonax

Do you know that prefabricated villas do not need a permit?

Prefab villas that can be moved and installed on site

Prefabricated Houses and Villas 50

Prefab villas from 20 meters to 200 meters with amenities and equipment in every region of Iran